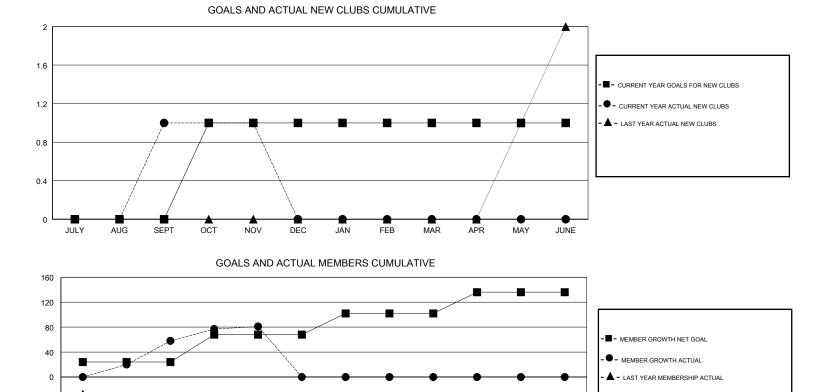

### LOCATION TEXAS

| GMT: GREGORY GILLIAM |               |             | LOCATION TEXAS |                                  |                           |                         | GMT CA                                             |  |
|----------------------|---------------|-------------|----------------|----------------------------------|---------------------------|-------------------------|----------------------------------------------------|--|
|                      | Club          | )S          |                | Members<br>RESULTS FOR 2018-2019 |                           |                         |                                                    |  |
|                      | RESULTS FOR   | R 2018-2019 |                |                                  |                           |                         |                                                    |  |
| QUARTER              | NEW CLUB GOAL | NEW CLUBS   | DROPPED CLUBS  | QUARTER                          | MEMBER GROWTH NET<br>GOAL | MEMBER GROWTH<br>ACTUAL | DROPPED<br>MEMBERS ACTUAL<br>(including transfers) |  |
| JULY/AUG/SEPT        | 0             | 1           | 0              | JULY/AUG/SEPT                    | 24                        | 116                     | 48                                                 |  |
| OCT/NOV/DEC          | 1             | 0           | 0              | OCT/NOV/DEC                      | 44                        | 56                      | 31                                                 |  |
| JAN/FEB/MAR          | 0             | 0           | 0              | JAN/FEB/MAR                      | 34                        | 0                       | 0                                                  |  |
| APR/MAY/JUNE         | 0             | 0           | 0              | APR/MAY/JUNE                     | 34                        | 0                       | 0                                                  |  |